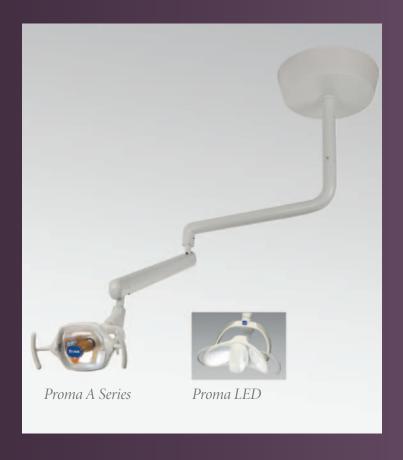

# **Proma**

## Ceiling Mounted Light

A5120

## **A-Series Ceiling Mounted Light**

(Xenon quartz halogen)

A5120LED

## **LED Ceiling Mounted Light**

#### - Proma LED

- LED-illuminated Dual Parabolic Lenses
- Cool and efficient silent operation (no fan)
- · Infinite intensity adustment
- Color temperature is 5000°K at all intensities

#### - Proma A-Series

- Xenon quartz halogen bulb
- Dual intensity
- Color Temperature: 4200 and 5000 Kelvin
- Ergonomic "T" handles
- · Glass reflector with shadow-free pattern

Length of Rigid Arm: 24"
Length of Flex Arm: 26"
Flex Arm Vertical Travel: 31"